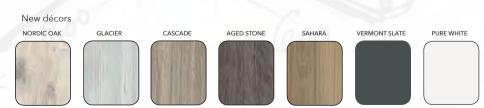

## THE **novolam**™ BOARDROOM COLLECTION

| New décors            |         |           |            |                                         |               |            |
|-----------------------|---------|-----------|------------|-----------------------------------------|---------------|------------|
| NORDIC OAK            | GLACIER | CASCADE   | AGED STONE | SAHARA                                  | VERMONT SLATE | PURE WHITE |
|                       |         |           |            |                                         |               |            |
| 20                    |         | AN/ARR SA |            |                                         |               |            |
| and the second second |         |           |            | INSERTION //                            |               |            |
| 3                     |         |           |            | 100000000000000000000000000000000000000 |               |            |
|                       |         |           |            |                                         |               |            |