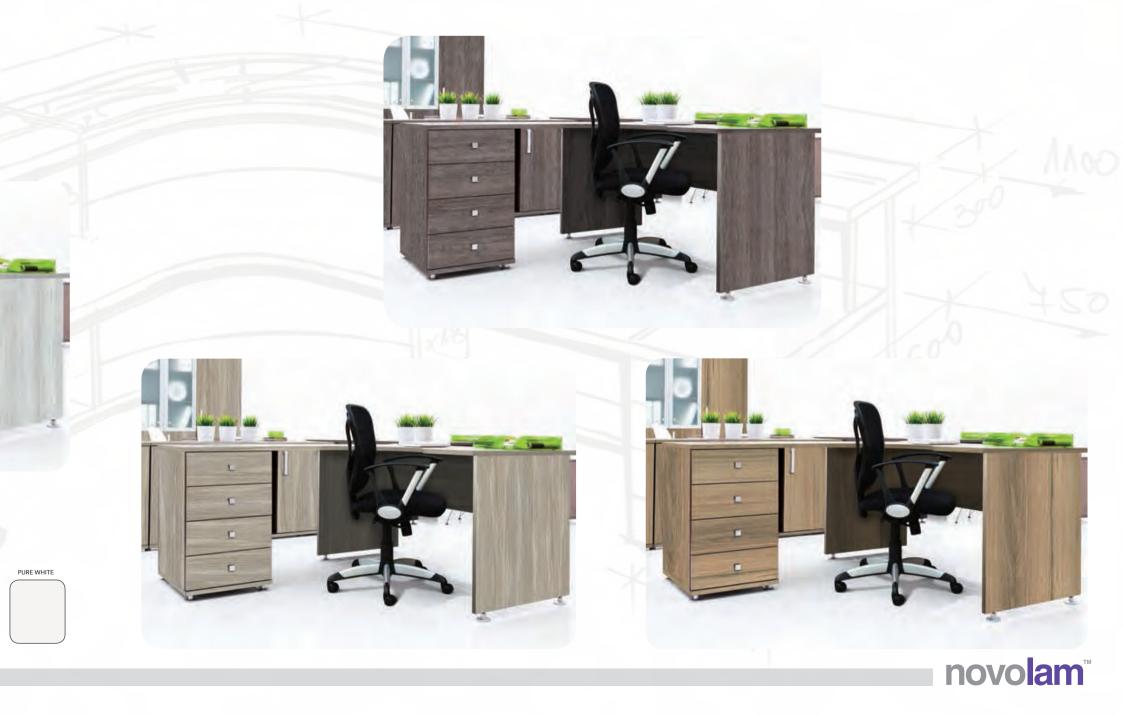

European design houses
- Demonstrates true versatility with styles that can be used individually or in combination
- Features woodgrains with complementary uni-colours
- Is perfect for all environments, from homes (kitchens, bathrooms, bedrooms, studies), to offices, retailing and leisure spaces





TIMELESS



HERITAGE



#### INSPIRATION









## THE **novolam**™ COLLECTION

INDEX THE NOVOLAM DESKING BOARDR STORAGE RECEPTION





#### FRESH MODERN PRESENT COOL VOGUE TOPICAL CHIC TRENDY FASHIONABLE



AGELESS INFINITE EVERLASTING PERPETUAL STEADY FOREVER CONSTANT UNWAVERING







#### LEGACY CULTURE TRADITION ORIGINS ROOTS NOSTALGIA ANCESTRY BELONGING

#### DREAM CREATIVITY AWAKENING IDEA IMAGINATION INVENTION SPARK EXCITEMENT





## THE **novolam**™ DESKING COLLECTION















## THE **novolam**™ COLLECTION BOARDROOM









## THE **novolam**™ BOARDROOM COLLECTION



| New décors            |         |           |            |                                         |               |            |
|-----------------------|---------|-----------|------------|-----------------------------------------|---------------|------------|
| NORDIC OAK            | GLACIER | CASCADE   | AGED STONE | SAHARA                                  | VERMONT SLATE | PURE WHITE |
|                       |         |           |            |                                         |               |            |
| 20                    |         | AN/ARR SA |            |                                         |               |            |
| and the second second |         |