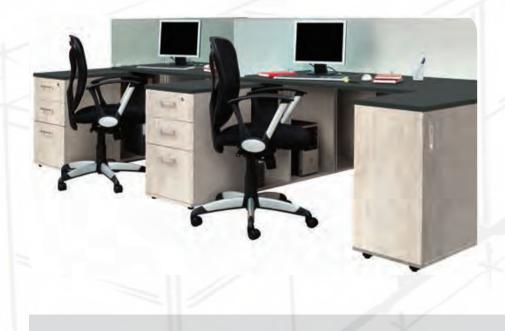

created in European design houses
- Demonstrates true versatility with styles that can be used individually or in combination
- Features woodgrains with complementary uni-colours
- Is perfect for all environments, from homes (kitchens, bathrooms, bedrooms, studies), to offices, retailing and leisure spaces





TIMELESS



HERITAGE



#### INSPIRATION









## THE **novolam**™ COLLECTION

INDEX THE NOVOLAM DESKING BOARDR STORAGE RECEPTION





#### FRESH MODERN PRESENT COOL VOGUE TOPICAL CHIC TRENDY FASHIONABLE



AGELESS INFINITE EVERLASTING PERPETUAL STEADY FOREVER CONSTANT UNWAVERING







#### LEGACY CULTURE TRADITION ORIGINS ROOTS NOSTALGIA ANCESTRY BELONGING

#### DREAM CREATIVITY AWAKENING IDEA IMAGINATION INVENTION SPARK EXCITEMENT





## THE **novolam**™ DESKING COLLECTION















## THE **novolam**™ COLLECTION BOARDROOM









## THE **novolam**™ BOARDROOM COLLECTION



| New décors            |         |           |            |                                         |               |            |
|-----------------------|---------|-----------|------------|-----------------------------------------|---------------|------------|
| NORDIC OAK            | GLACIER | CASCADE   | AGED STONE | SAHARA                                  | VERMONT SLATE | PURE WHITE |
|                       |         |           |            |                                         |               |            |
| 20                    |         | AN/ARR SA |            |                                         |               |            |
| and the second second |