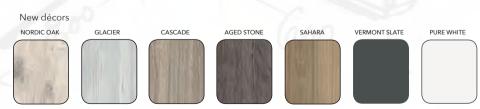

## THE **novolam**™ BOARDROOM COLLECTION

| New décors            |         |           |            |                                         |               |            |
|-----------------------|---------|-----------|------------|-----------------------------------------|---------------|------------|
| NORDIC OAK            | GLACIER | CASCADE   | AGED STONE | SAHARA                                  | VERMONT SLATE | PURE WHITE |
|                       |         |           |            |                                         |               |            |
| 20                    |         | AN/ARR SA |            |                                         |               |            |
| and the second second |         |           |            | INSERTION //                            |               |            |
| 3                     |         |           |            | 100000000000000000000000000000000000000 |               |            |
|                       |         |           |            |                                         |               |            |