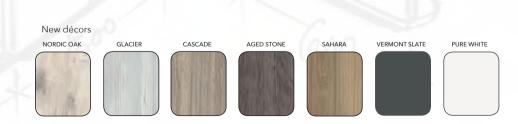

# 

| New décors |         |             |                |            |               |            |
|------------|---------|-------------|----------------|------------|---------------|------------|
| NORDIC OAK | GLACIER | CASCADE     | AGED STONE     | SAHARA     | VERMONT SLATE | PURE WHITE |
|            |         |             |                |            |               |            |
| 10         |         | HINGS & L   | and the design |            |               |            |
|            |         | 0.60110.500 | CALLER AND     | THE PURCH  |               |            |
|            |         |             | 64804866288    | TO SERVICE |               |            |
|            |         |             |                |            |               |            |