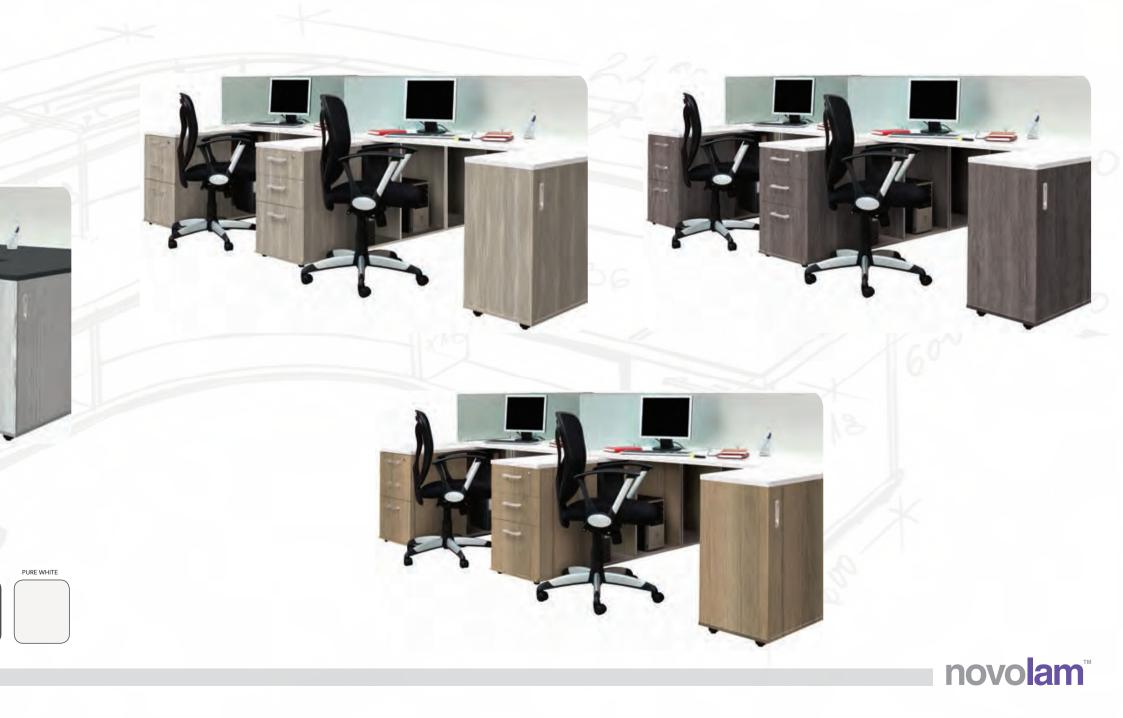

ated in European design houses
- Demonstrates true versatility with styles that can be used individually or in combination
- Features woodgrains with complementary uni-colours
- Is perfect for all environments, from homes (kitchens, bathrooms, bedrooms, studies), to offices, retailing and leisure spaces





TIMELESS



HERITAGE



#### INSPIRATION









## THE **novolam**™ COLLECTION

INDEX THE NOVOLAM DESKING BOARDR STORAGE RECEPTION





#### FRESH MODERN PRESENT COOL VOGUE TOPICAL CHIC TRENDY FASHIONABLE



AGELESS INFINITE EVERLASTING PERPETUAL STEADY FOREVER CONSTANT UNWAVERING







#### LEGACY CULTURE TRADITION ORIGINS ROOTS NOSTALGIA ANCESTRY BELONGING

#### DREAM CREATIVITY AWAKENING IDEA IMAGINATION INVENTION SPARK EXCITEMENT





## THE **novolam**™ DESKING COLLECTION















## THE **novolam**™ COLLECTION BOARDROOM









## THE **novolam**™ BOARDROOM COLLECTION



| New décors            |         |           |            |                                         |               |            |
|-----------------------|---------|-----------|------------|-----------------------------------------|---------------|------------|
| NORDIC OAK            | GLACIER | CASCADE   | AGED STONE | SAHARA                                  | VERMONT SLATE | PURE WHITE |
|                       |         |           |            |                                         |               |            |
| 20                    |         | AN/ARR SA |            |                                         |               |            |
| and the second second |         |