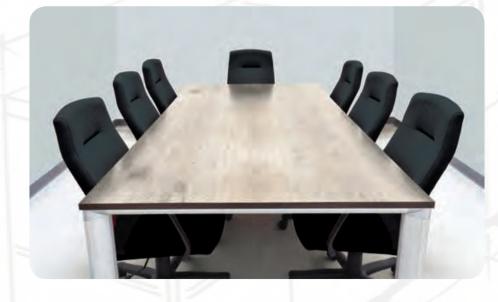

## THE **novolam**™ COLLECTION BOARDROOM

## THE **novolam**™ BOARDROOM COLLECTION

| New décors            |         |           |            |                                         |               |            |
|-----------------------|---------|-----------|------------|-----------------------------------------|---------------|------------|
| NORDIC OAK            | GLACIER | CASCADE   | AGED STONE | SAHARA                                  | VERMONT SLATE | PURE WHITE |
|                       |         |           |            |                                         |               |            |
| 20                    |         | AN/ARR SA |            |                                         |               |            |
| and the second second |         |           |            | INSERTION //                            |               |            |
| 3                     |         |           |            | 100000000000000000000000000000000000000 |               |            |
|                       |         |           |            |                                         |               |            |