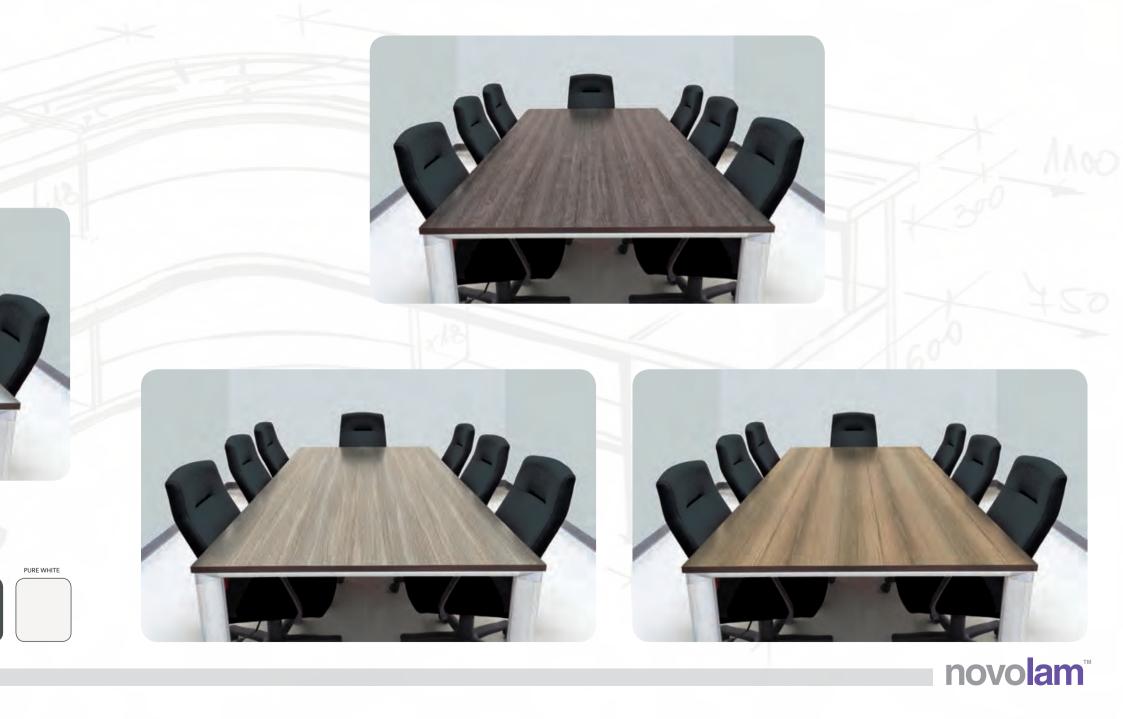

## THE **novolam**™ COLLECTION BOARDROOM

## THE **novolam**™ BOARDROOM COLLECTION

| New décors            |         |           |            |                                         |               |            |
|-----------------------|---------|-----------|------------|-----------------------------------------|---------------|------------|
| NORDIC OAK            | GLACIER | CASCADE   | AGED STONE | SAHARA                                  | VERMONT SLATE | PURE WHITE |
|                       |         |           |            |                                         |               |            |
| 20                    |         | AN/ARR SA |            |                                         |               |            |
| and the second second |         |           |            | INSERTION //                            |               |            |
| 3                     |         |           |            | 100000000000000000000000000000000000000 |               |            |
|                       |         |           |            |                                         |               |            |