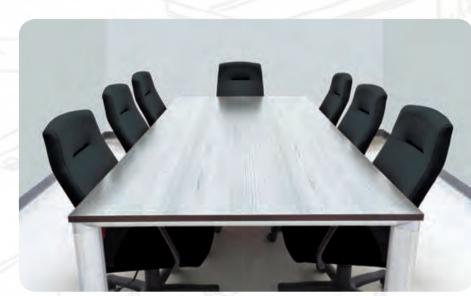

## THE **novolam**™ COLLECTION BOARDROOM

## THE **novolam**™ BOARDROOM COLLECTION

| New décors            |         |           |            |                                         |               |            |
|-----------------------|---------|-----------|------------|-----------------------------------------|---------------|------------|
| NORDIC OAK            | GLACIER | CASCADE   | AGED STONE | SAHARA                                  | VERMONT SLATE | PURE WHITE |
|                       |         |           |            |                                         |               |            |
| 20                    |         | AN/ARR SA |            |                                         |               |            |
| and the second second |         |           |            | INSERTION //                            |               |            |
| 3                     |         |           |            | 100000000000000000000000000000000000000 |               |            |
|                       |         |           |            |                                         |               |            |