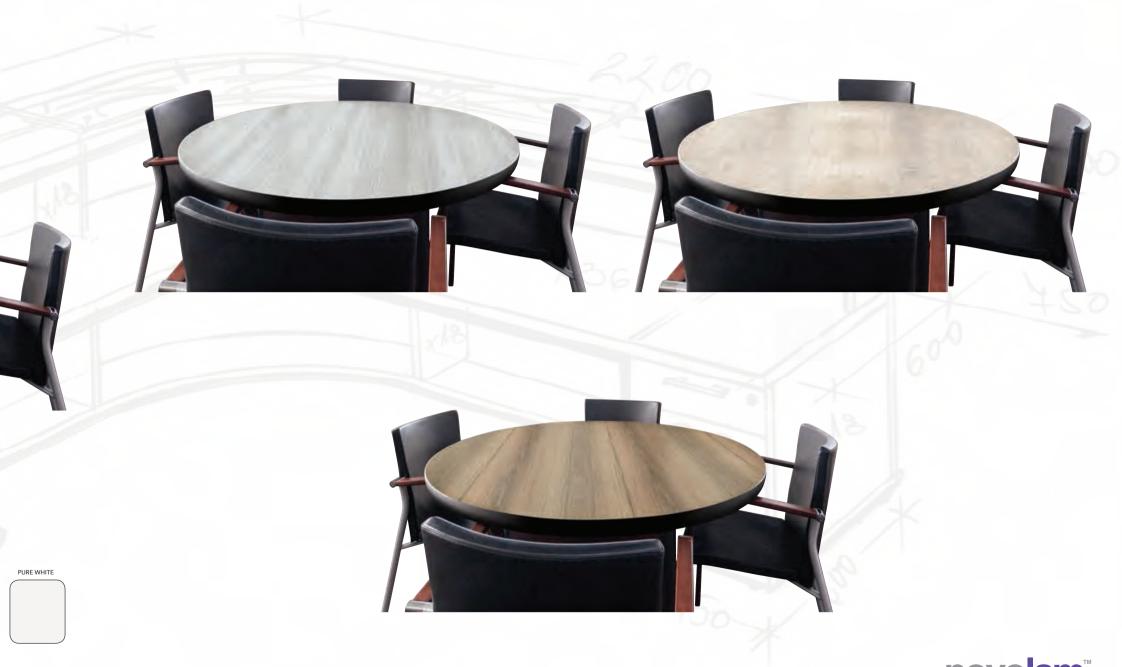

## THE **novolam**™ COLLECTION BOARDROOM

## THE **novolam**™ BOARDROOM COLLECTION

| New décors            |         |           |            |                                         |               |            |
|-----------------------|---------|-----------|------------|-----------------------------------------|---------------|------------|
| NORDIC OAK            | GLACIER | CASCADE   | AGED STONE | SAHARA                                  | VERMONT SLATE | PURE WHITE |
|                       |         |           |            |                                         |               |            |
| 20                    |         | AN/ARR SA |            |                                         |               |            |
| and the second second |         |           |            | INSERTION //                            |               |            |
| 3                     |         |           |            | 100000000000000000000000000000000000000 |               |            |
|                       |         |           |            |                                         |               |            |