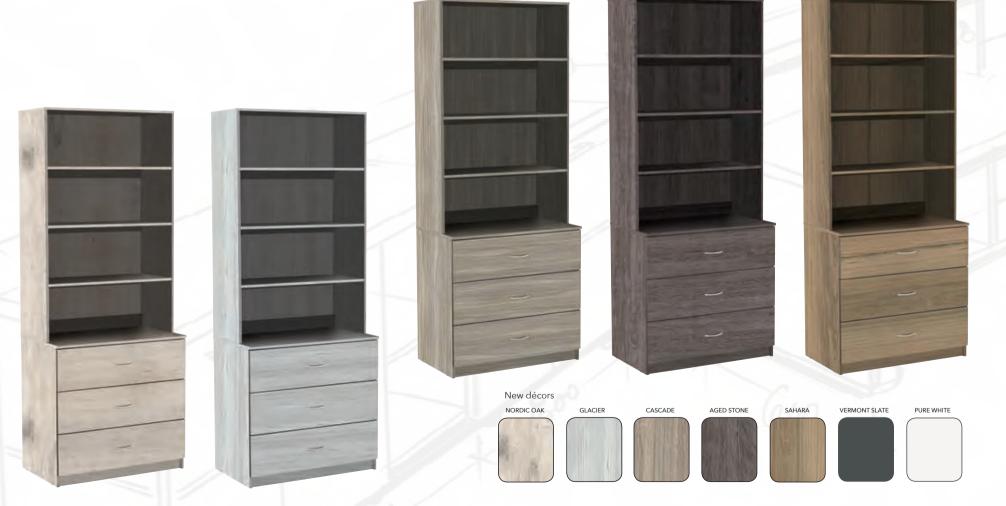

## THE **novolam**<sup>™</sup> STORAGE COLLECTION

## THE **novolam**™ STORAGE COLLECTION

## THE **novolam**™ BOARDROOM COLLECTION

| New décors            |         |           |            |                                         |               |            |
|-----------------------|---------|-----------|------------|-----------------------------------------|---------------|------------|
| NORDIC OAK            | GLACIER | CASCADE   | AGED STONE | SAHARA                                  | VERMONT SLATE | PURE WHITE |
|                       |         |           |            |                                         |               |            |
| 20                    |         | AN/ARR SA |            |                                         |               |            |
| and the second second |         |           |            | INSERTION //                            |               |            |
| 3                     |         |           |            | 100000000000000000000000000000000000000 |               |            |
|                       |         |           |            |                                         |               |            |