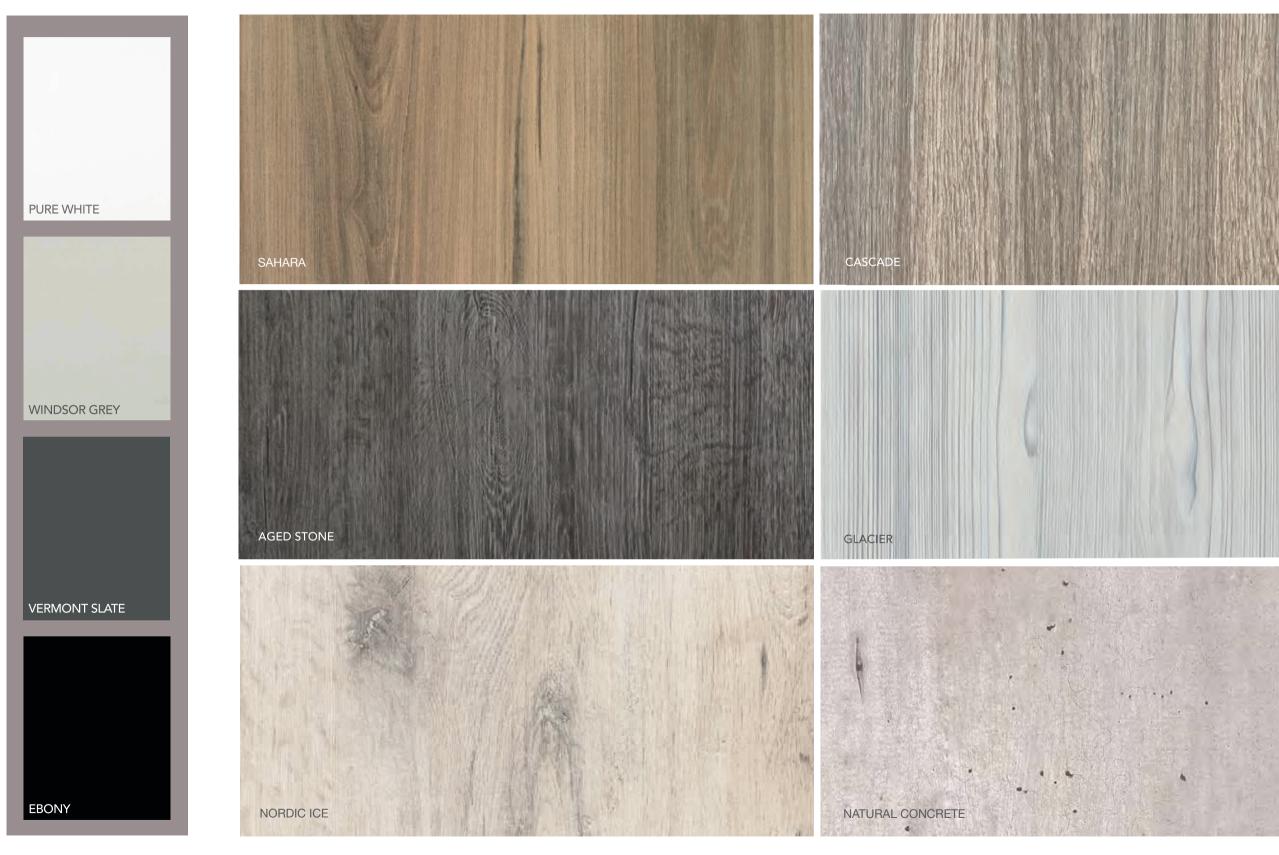

#### FINISHES

The novolam<sup>™</sup> collection is available in three different finishes, each providing a unique "look and feel", ensuring its functionality in all environments

Disclaimer: Not all decors are available in all three finishes. Please refer to our electronic brochure on our website for guidelines.