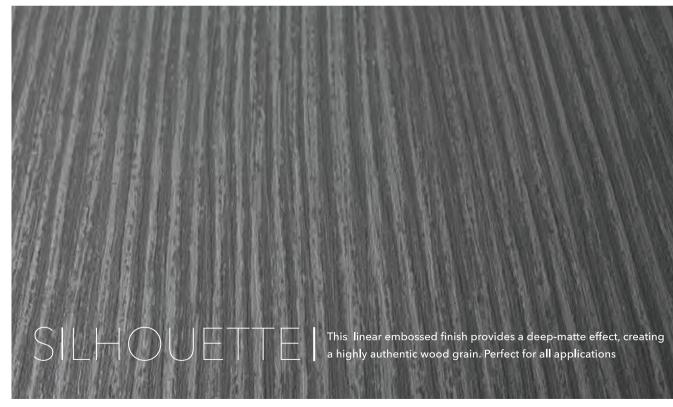

#### FINISHES

The novolam<sup>™</sup> collection is available in three different finishes, each providing a unique "look and feel", ensuring its functionality in all environments

Disclaimer: Not all decors are available in all three finishes. Please refer to our electronic brochure on our website for guidelines.