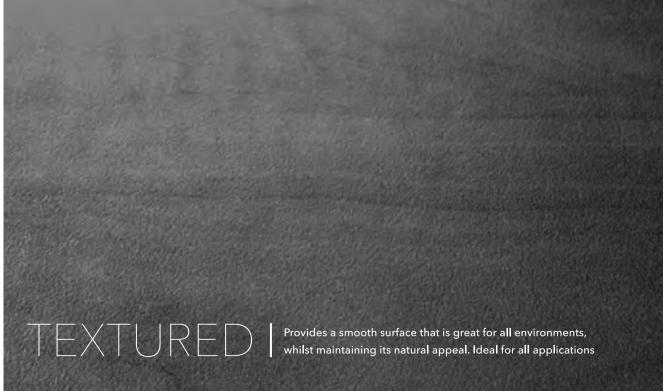

#### FINISHES

The novolam<sup>™</sup> collection is available in three different finishes, each providing a unique "look and feel", ensuring its functionality in all environments

Disclaimer: Not all decors are available in all three finishes. Please refer to our electronic brochure on our website for guidelines.