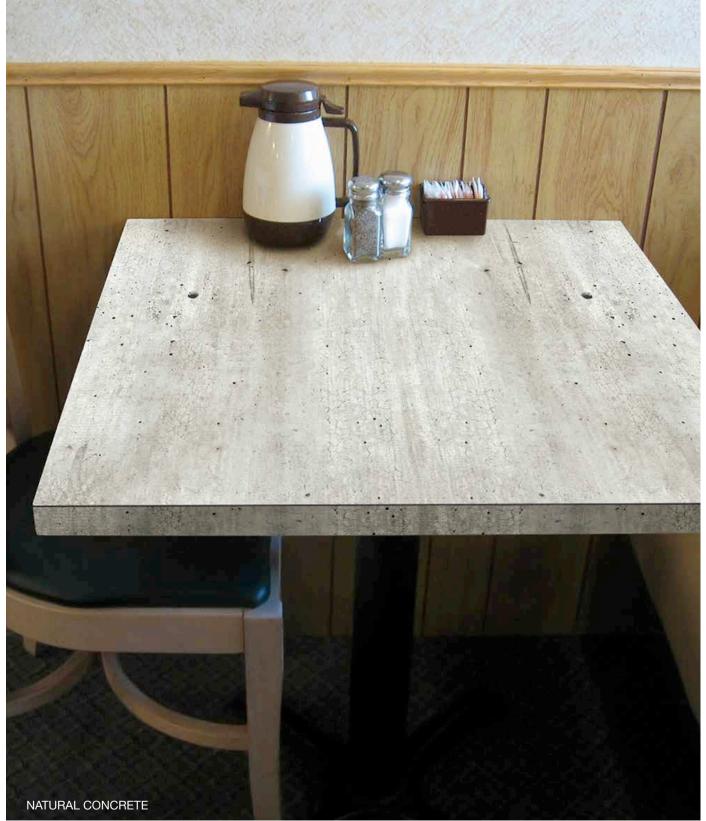

## novolam COLLECTION

- Celebrates authentic, natural-looking designs that replicate the beauty of nature
- Showcases some of the finest melamine products available today
- Is based on décor trends created in European design houses
- Demonstrates true versatility with styles that can be used individually or in combination
- Features woodgrains with complementary uni-colours
- Is perfect for all environments, from homes (kitchens, bathrooms, bedrooms, studies), to offices, retailing and leisure spaces

#### FINISHES

The novolam<sup>™</sup> collection is available in three different finishes, each providing a unique "look and feel", ensuring its functionality in all environments

Disclaimer: Not all decors are available in all three finishes. Please refer to our electronic brochure on our website for guidelines.