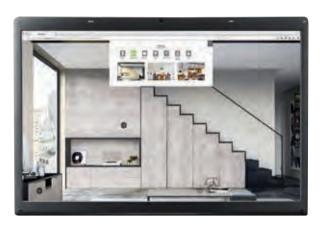

#### going digital —

The Novolam Simulator and Novolam Visualizer are tools to assist in selecting your favourite decors, both platforms can be viewed at www.novolam.com.

The Novolam Visualizer is able to generate leads for your business once installed on your website. For free installation please contact our marketing department at Sonae Arauco.

## novolam<sup>™</sup> visualizer