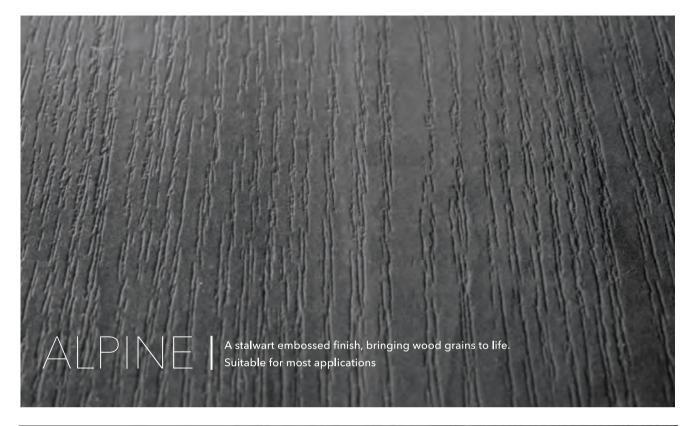

#### FINISHES

The novolam<sup>™</sup> collection is available in three different finishes, each providing a unique "look and feel", ensuring its functionality in all environments

Disclaimer: Not all decors are available in all three finishes. Please refer to our electronic brochure on our website for guidelines.