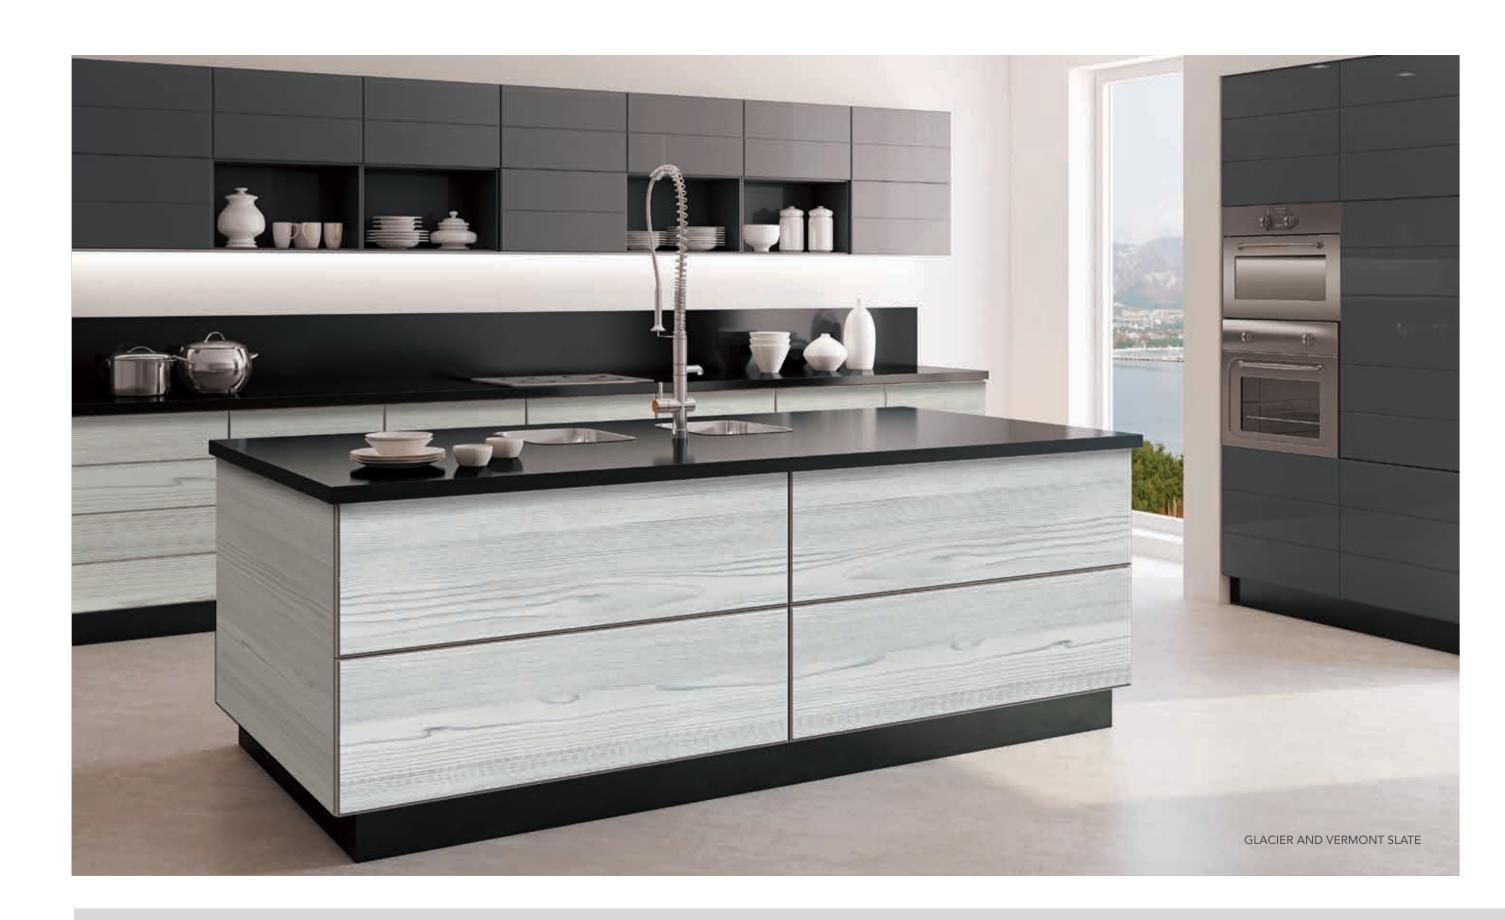

#### FINISHES

The novolam<sup>™</sup> collection is available in three different finishes, each providing a unique "look and feel", ensuring its functionality in all environments

Disclaimer: Not all decors are available in all three finishes. Please refer to our electronic brochure on our website for guidelines.