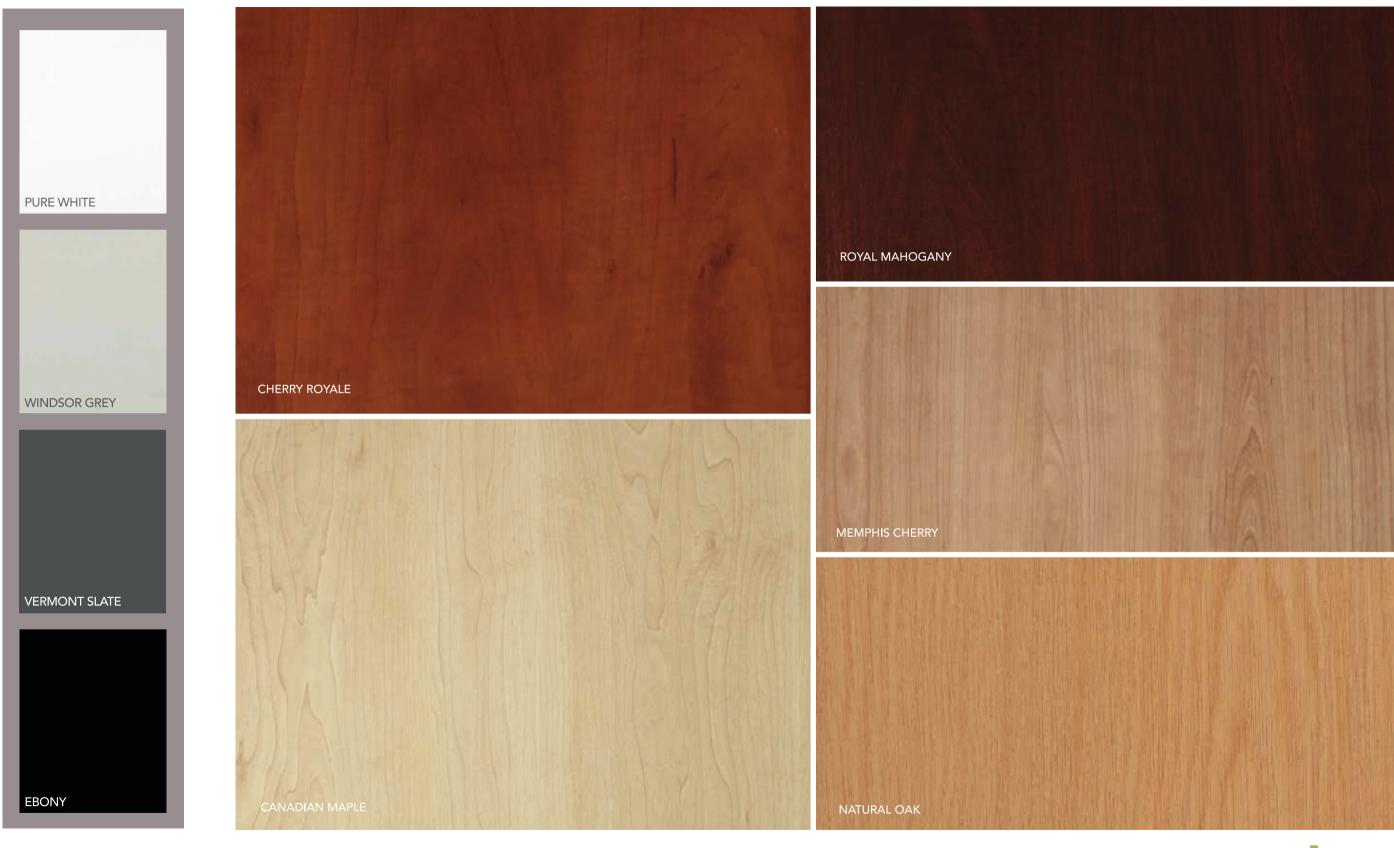

#### FINISHES

The novolam<sup>™</sup> collection is available in three different finishes, each providing a unique "look and feel", ensuring its functionality in all environments

Disclaimer: Not all decors are available in all three finishes. Please refer to our electronic brochure on our website for guidelines.