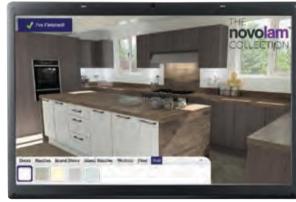

#### going digital —

The Novolam Simulator and Novolam Visualizer are tools to assist in selecting your favourite decors, both platforms can be viewed at www.novolam.com.

The Novolam Visualizer is able to generate leads for your business once installed on your website. For free installation please contact our marketing department at Sonae Arauco.

### novolam<sup>™</sup> simulator