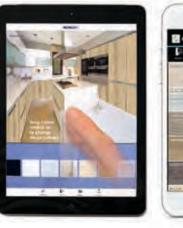

#### going digital —

The Novolam Simulator and Novolam Visualizer are tools to assist in selecting your favourite decors, both platforms can be viewed at www.novolam.com.

The Novolam Visualizer is able to generate leads for your business once installed on your website. For free installation please contact our marketing department at Sonae Arauco.

### novolam<sup>™</sup> simulator